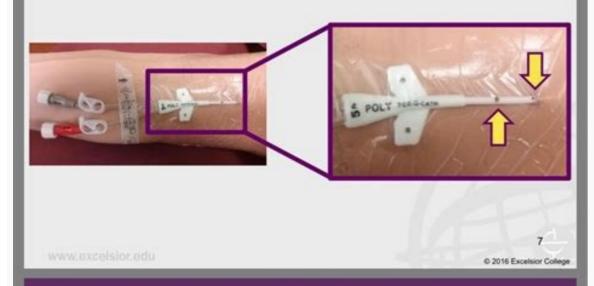

## Implementation Points to Consider (continued)

Note marking on PICC for documentation, each dot beyond the 0 indicates 1 centimeter.