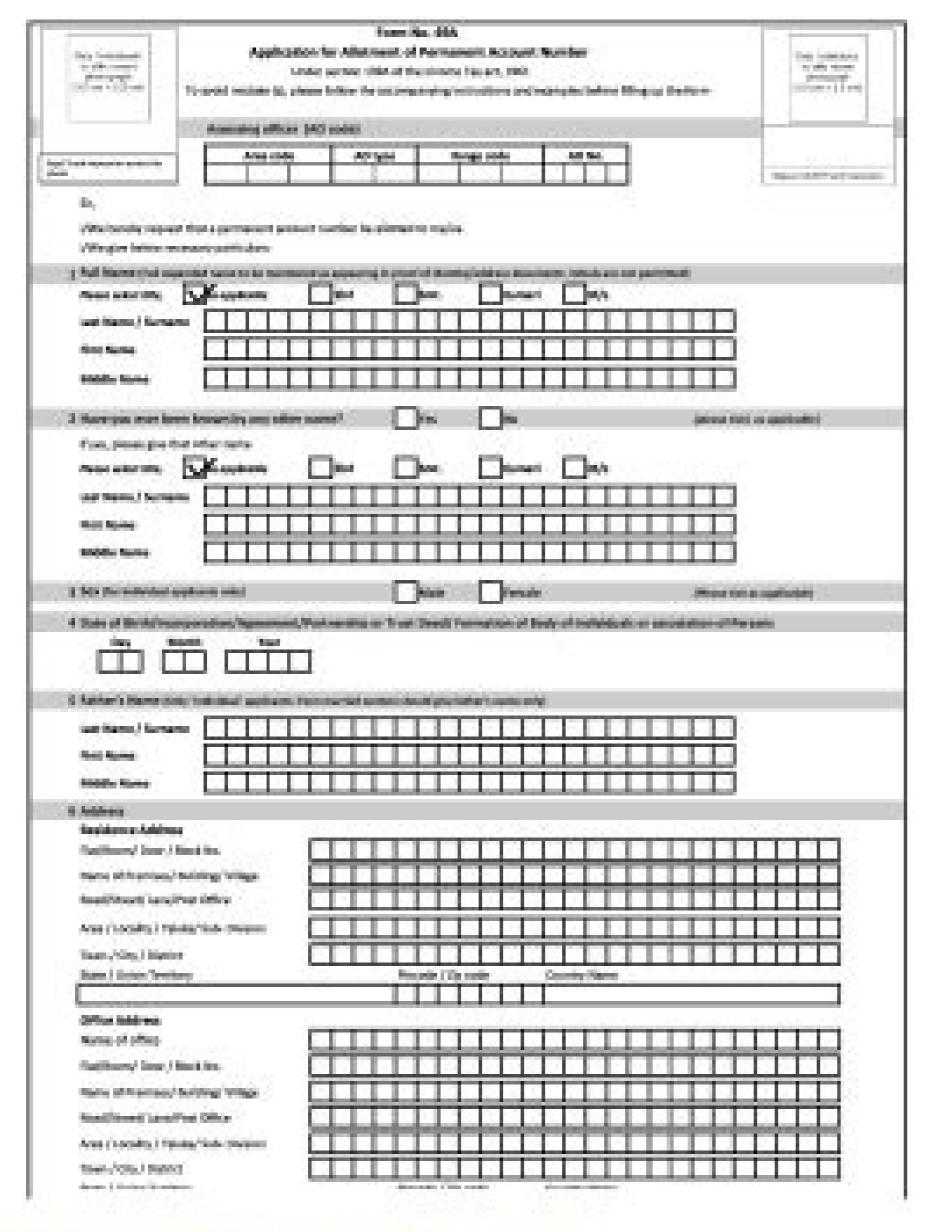

|                                      |                     | ATE FOR AADHAAR E          | NKOLMENT/ U      |             |                 |                                                        |
|--------------------------------------|---------------------|----------------------------|------------------|-------------|-----------------|--------------------------------------------------------|
| Instructions: All details to be fill | ed in Block Letters |                            | 20               | (To b       | e valid for 3 m | onths from date of issue)                              |
| To be printed on plain A4 paper      | size; Not required  | to print on letter head;   |                  | 0 0         | 241 51          | 3 1 7 7                                                |
|                                      |                     | Resident's De              | tails            |             |                 |                                                        |
|                                      | Resident            | Non-Resident Indian        | (NRI)            | New Enrolm  | ent             | Update Request                                         |
| Aadhaar Number:<br>(For update only) |                     |                            |                  |             |                 |                                                        |
| Full Name:                           |                     |                            |                  |             |                 |                                                        |
|                                      |                     |                            |                  |             | 11 3            |                                                        |
| **                                   |                     |                            |                  | _           | _               |                                                        |
| C/o:                                 |                     |                            |                  |             |                 |                                                        |
| House No./ Bidg./ Apt:               |                     |                            |                  |             |                 |                                                        |
| Street/Road/Lane:                    |                     |                            |                  |             |                 |                                                        |
| Landmark:                            |                     |                            |                  |             |                 |                                                        |
| Area/ Locality/ Sector:              |                     |                            |                  |             |                 |                                                        |
|                                      |                     |                            |                  | _           | _               |                                                        |
| Village/Town/ City:                  |                     |                            |                  |             |                 |                                                        |
| Post Office:                         |                     |                            |                  |             |                 |                                                        |
| District:                            |                     |                            |                  |             |                 |                                                        |
| State:                               |                     | 7 7 7 7 7                  | 7 17 17 17       |             | <b>=</b> 11     | Resident's Recent<br>Colour Photograph                 |
|                                      |                     |                            | _                |             | = 1             | 3.5cm x 4.5 cm                                         |
| 1                                    |                     |                            |                  |             | 11              | Cross Signed and<br>Cross Stamped<br>By the Certifler, |
| PIN Code:                            |                     |                            |                  |             | 11              | NB: DO NOT                                             |
|                                      |                     |                            | Signature of the | e Resident/ |                 | OVERLAP WITH<br>TEXT BOXES                             |
| Date of Birth:                       |                     |                            | Thumb/ Finger    | Impression  |                 |                                                        |
|                                      | Certifier           | 's Details (To be filled I | by the certifier | Only)       |                 |                                                        |
| Name of the Certifier:               |                     |                            |                  |             |                 |                                                        |
| Declaration                          |                     |                            |                  | _           | _               |                                                        |
| Designation:                         |                     |                            |                  |             |                 |                                                        |
| Office Address:                      |                     |                            |                  |             |                 |                                                        |